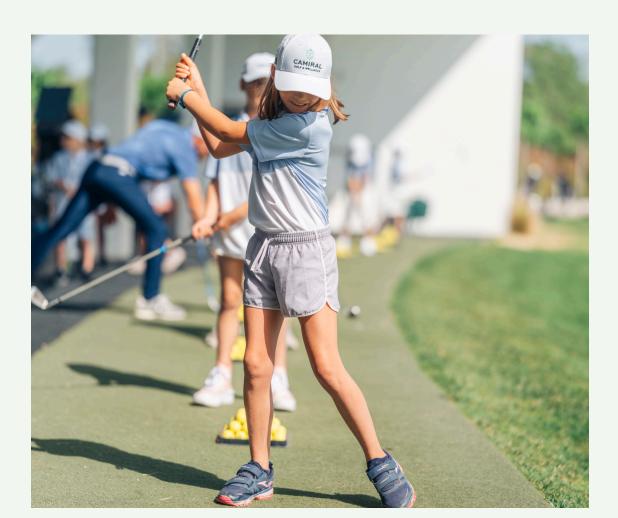

## SUMMER GOLF CAMP

Outdoor summer golf camp for children and youngsters from the age of 6–16 years old during July and August at Camiral Golf & Wellness.

## 5-day programme

- The Game: learn with our Golf Pros
- Rules and etiquette
- Physical programme TPI Junior
- Game strategy
- Long game: trajectory and effects
- Short game: types of stroke around the green
- 9 holes training
- 18 holes competition (according to level)
- Putting
- Video analysis